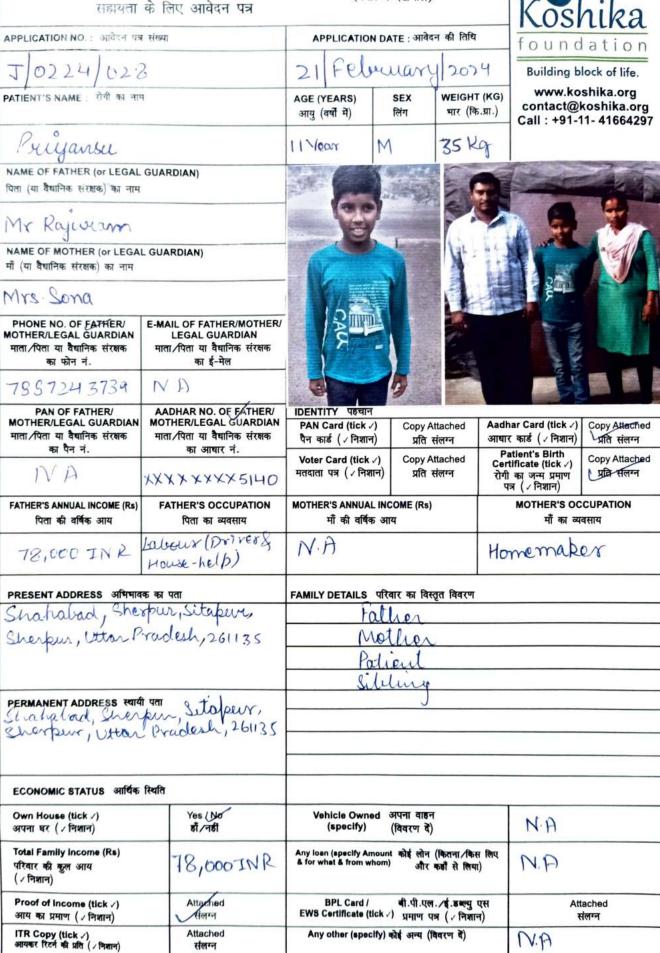

## APPLICATION FORM FOR ASSISTANCE

सहायता के लिए आवेदन पत्र

(Healthcare) (स्वास्थ्य देखभाल)



| (Attach copies of Investigations reports like X-Ray, Echo, TMT etc)                                                                                  |           |                                | SP RIGHT BO GLENN+                                                                              |                                         | अनुमोदित सर्जरी/इलाज                                                                                      |                                                                        |
|------------------------------------------------------------------------------------------------------------------------------------------------------|-----------|--------------------------------|----------------------------------------------------------------------------------